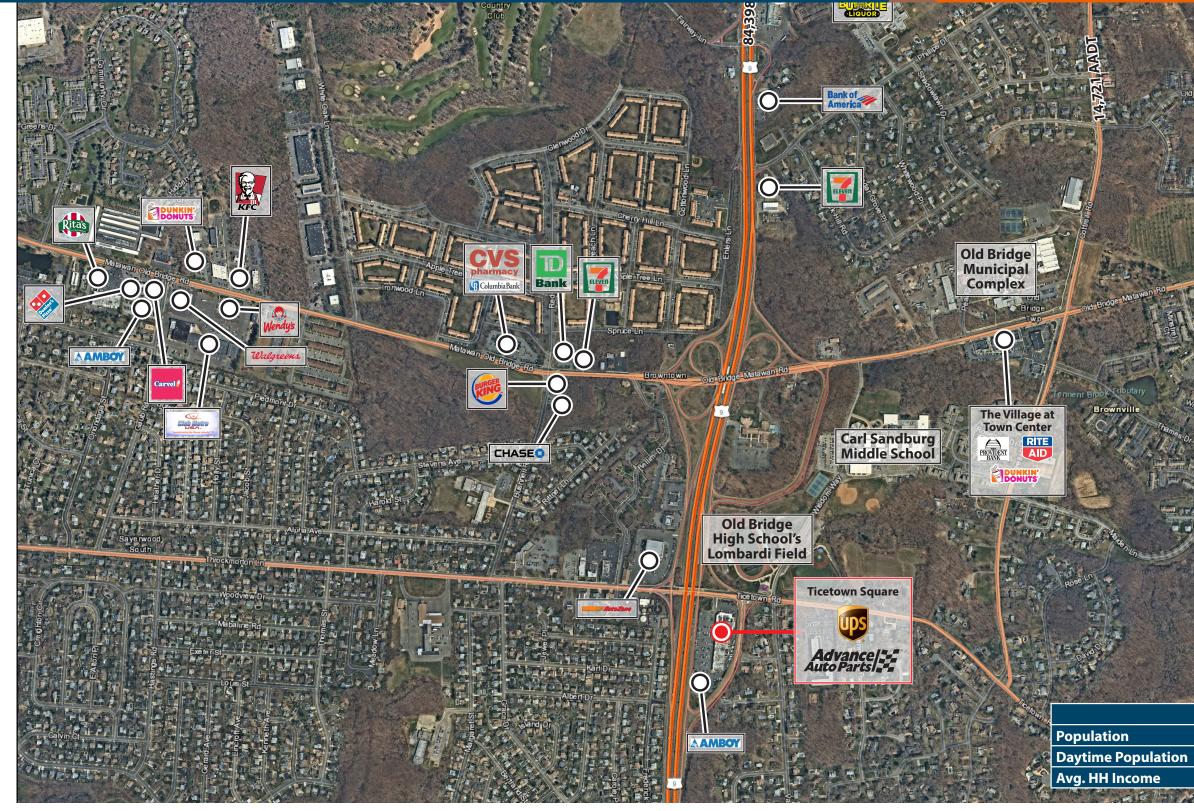

- Centrally Located at The Corner of US Route 9 & Ticetown Road
- Located in a 51,000 SF Retail Strip Center Anchored by Advanced Auto Parts, UPS Store, and Amboy Bank
- Traffic Counts on Route 9 Exceeds
  62,337 VPD
- Near Raritan Bay Medical Center
- Seeking: Retail Uses, Restaurant, Casual Dining, Fitness Concepts Urgent Care, Veterinarian Hospital or other uses such as a Dental, Medical, Insurance, Real Estate, or Professional Offices