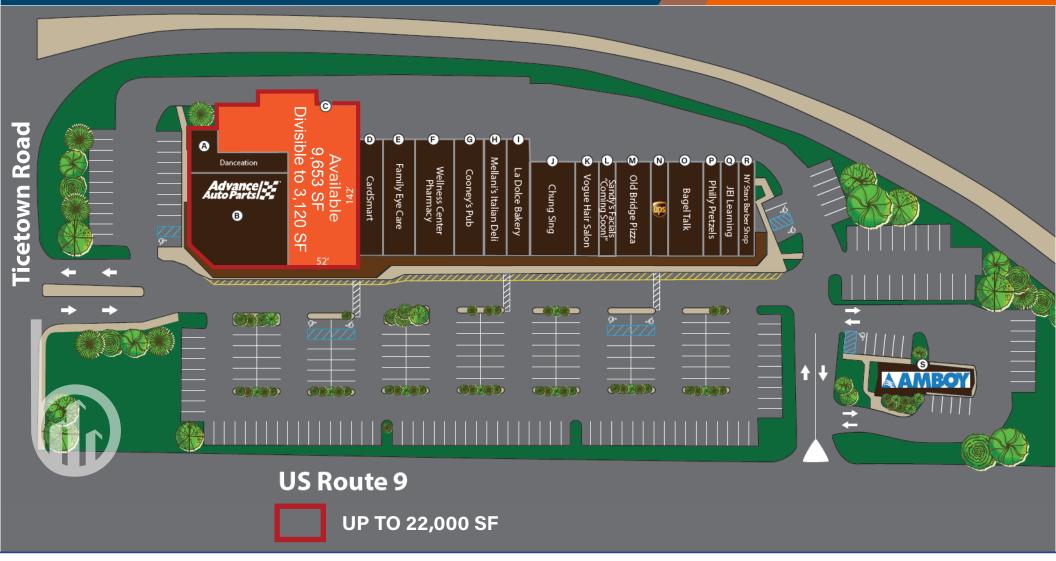

### TICETOWN SQUARE ROUTE 9 & TICETOWN ROAD | OLD BRIDGE, NJ AVAILABLE FOR LEASE

**AVAILABLE IMMEDIATELY:** 

9,653 SF SPACE C, DIVISIBLE TO 3,120 SF

**POSSIBLE OPTION:** 

**±22,000 SF** PROMINENT END CAP (SPACES A, B, C)

- Centrally Located at The Corner of US Route 9 & Ticetown Road
- Located in a 51,000 SF Retail Strip Center Anchored by Advanced Auto Parts, UPS Store, and Amboy Bank
- Traffic Counts on Route 9 Exceeds
  62,337 VPD
- Near Raritan Bay Medical Center
- Seeking: Retail Uses, Restaurant, Casual Dining, Fitness Concepts Urgent Care, Veterinarian Hospital or other uses such as a Dental, Medical, Insurance, Real Estate, or Professional Offices