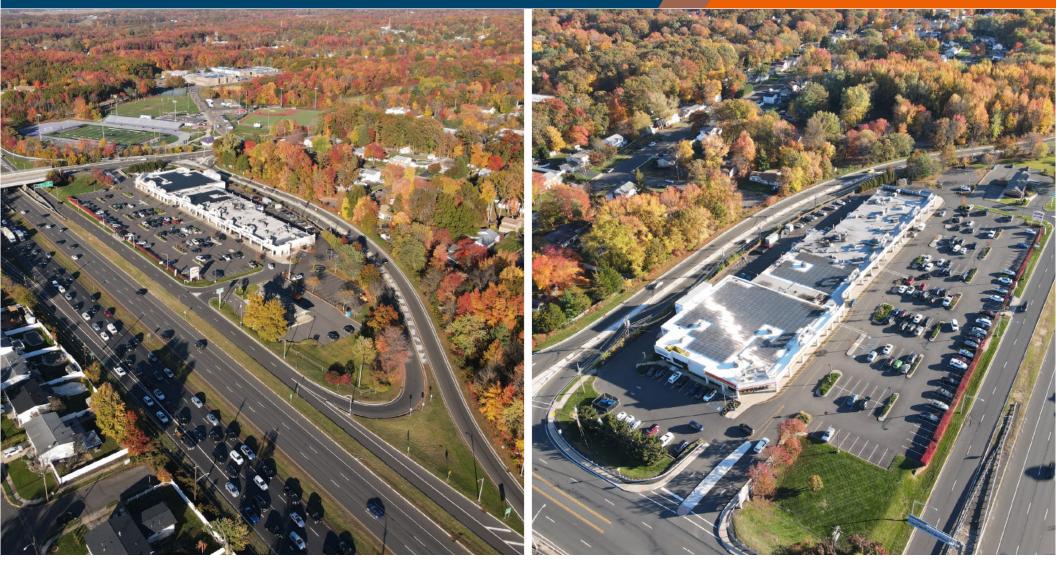

- Centrally Located at The Corner of US Route 9 & Ticetown Road
- Located in a 51,000 SF Retail Strip Center Anchored by Advanced Auto Parts, UPS Store, and Amboy Bank
- Traffic Counts on Route 9 Exceeds
  62,337 VPD
- Near Raritan Bay Medical Center
- Seeking: Retail Uses, Restaurant, Casual Dining, Fitness Concepts Urgent Care, Veterinarian Hospital or other uses such as a Dental, Medical, Insurance, Real Estate, or Professional Offices