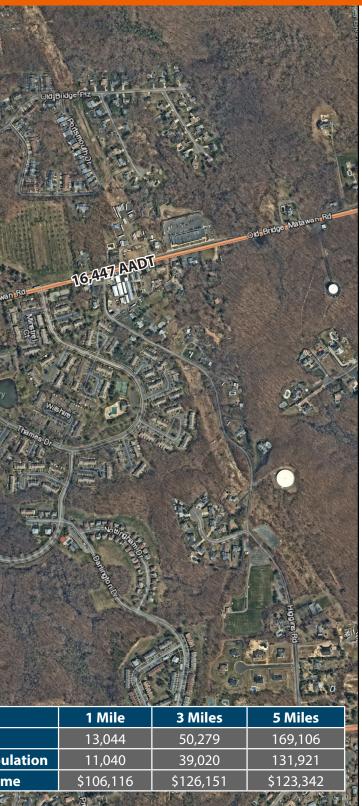

- Centrally Located at The Corner of US Route 9 & Ticetown Road
- Located in a 51,000 SF Retail Strip Center Anchored by Advanced Auto Parts, UPS Store, and Amboy Bank
- Traffic Counts on Route 9 Exceeds
  62,337 VPD
- Near Raritan Bay Medical Center
- Seeking: Retail Uses, Restaurant, Casual Dining, Fitness Concepts Urgent Care, Veterinarian Hospital or other uses such as a Dental, Medical, Insurance, Real Estate, or Professional Offices