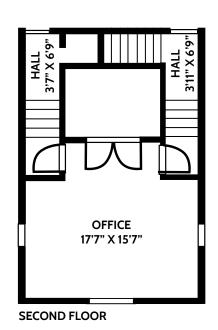

#### 38 CHURCH STREET | FLOOR PLANS

#### **BUILDING #2**

#### 7,700 SF± with Two Floors

- First Floor, 5,500 SF with:
  - Two Locker Rooms
  - 6 Toilets
  - 2 Sinks
  - 2 Sets of Lockers
  - 6 Shower Stalls
  - Small Professional Kitchen
- Second Floor, 2,200 SF with:
  - Open Floor Plan
  - Private Office
  - 1 to 3 Fixture Lavatory