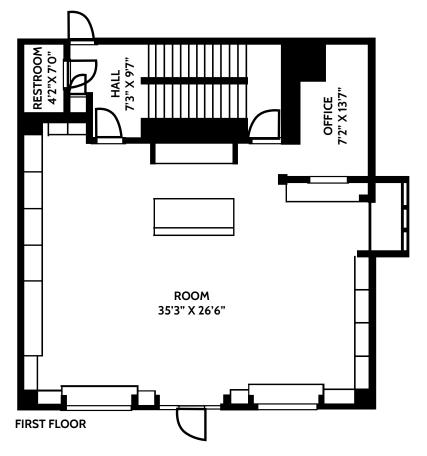

#### 38 CHURCH STREET | FLOOR PLANS

#### **BUILDING #2**

#### 7,700 SF± with Two Floors

- First Floor, 5,500 SF with:
  - Two Locker Rooms
  - 6 Toilets
  - 2 Sinks
  - 2 Sets of Lockers
  - 6 Shower Stalls
  - Small Professional Kitchen
- Second Floor, 2,200 SF with:
  - Open Floor Plan
  - Private Office
  - 1 to 3 Fixture Lavatory