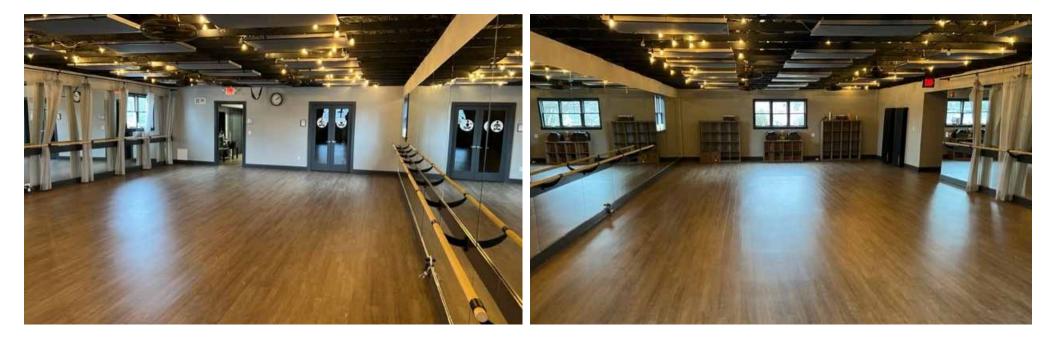

#### 7,700 SF± with Two Floors

- First Floor, 5,500 SF with:
  - Two Locker Rooms
  - 6 Toilets
  - 2 Sinks
  - 2 Sets of Lockers
  - 6 Shower Stalls
  - Small Professional Kitchen
- Second Floor, 2,200 SF with:
  - Open Floor Plan
  - Private Office
  - 1 to 3 Fixture Lavatory