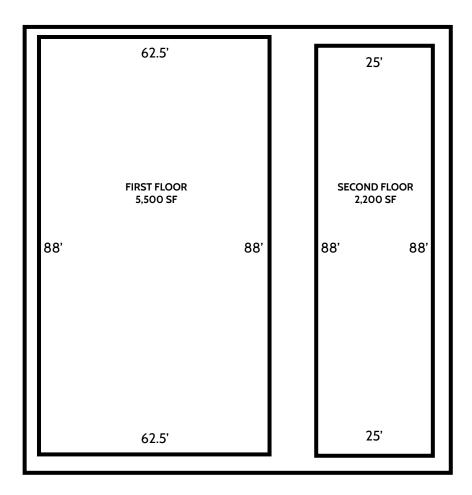

#### 1,929 SF± with Two Floors

- First Floor is Structured for Retail
- Can Be Converted to Ansiliary Office
  to Larger Building
- 1 to 3 Fixtured Lavatory

#### 7,700 SF± with Two Floors

- First Floor, 5,500 SF with:
  - Two Locker Rooms
  - 6 Toilets
  - 2 Sinks
  - 2 Sets of Lockers
  - 6 Shower Stalls
  - Small Professional Kitchen
- Second Floor, 2,200 SF with:
  - Open Floor Plan
  - Private Office
  - 1 to 3 Fixture Lavatory