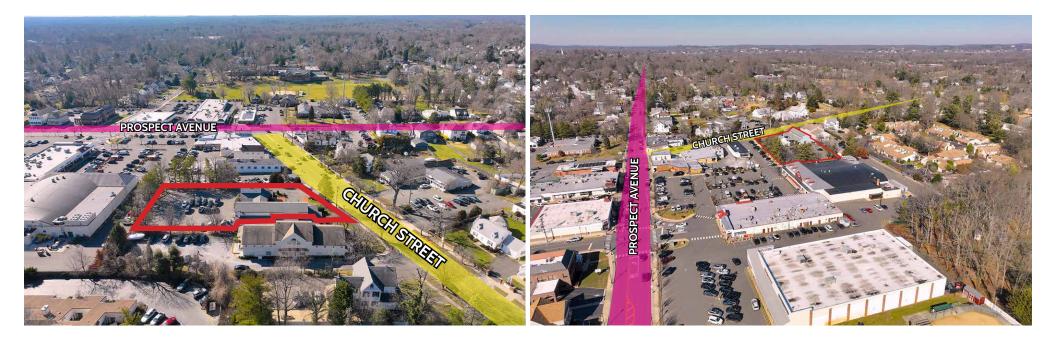

# DRONE IMAGERY

#### 2 Buildings For Sale

الله

PYOUR ( POUR

•

- Unique, Highly Desirable, and Affluent Community
- The Buildings are Being Sold with No Tenants
  - Ideal for Medical and Medical Staffing/Back Office, Medical Spa,

**BUILDING 1** 

- Corporate Headquarters, Restaurant and Legal Services
- 35± Private Parking on Site