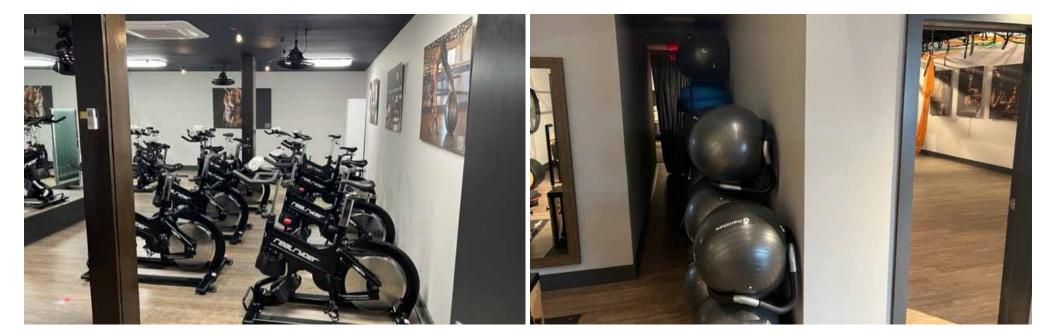

**BUILDING 1** 

- Corporate Headquarters, Restaurant and Legal Services
- 35± Private Parking on Site

#### 7,700 SF± with Two Floors

- First Floor, 5,500 SF with:
  - Two Locker Rooms
  - 6 Toilets
  - 2 Sinks
  - 2 Sets of Lockers
  - 6 Shower Stalls
  - Small Professional Kitchen
- Second Floor, 2,200 SF with:
  - Open Floor Plan
  - Private Office
  - 1 to 3 Fixture Lavatory