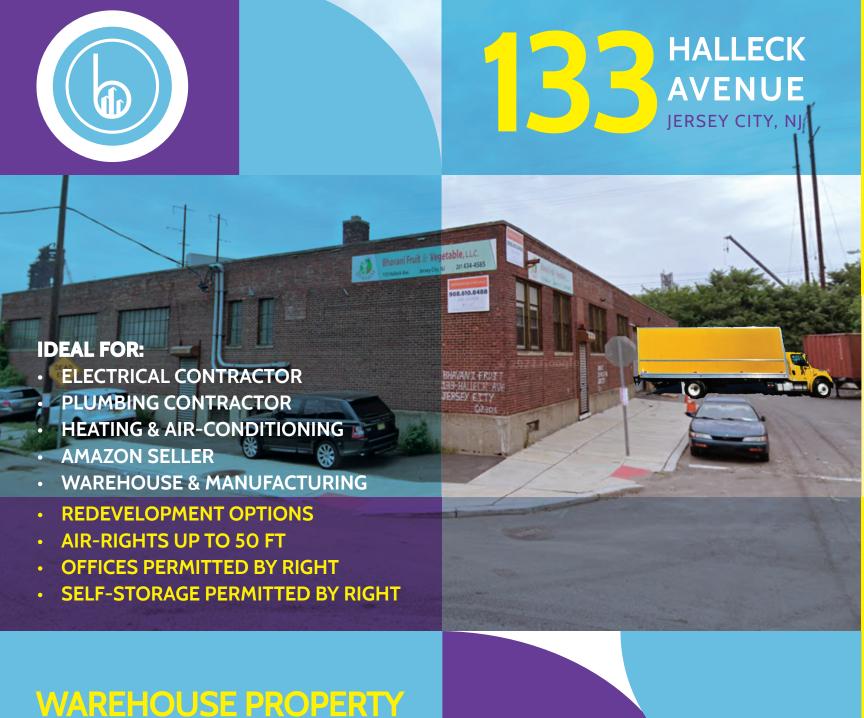

WAREHOUSE PROPERTY FOR SALE OR LEASE

# HALLECK AVENUE JERSEY CITY, NJ

## **PROPERTY HIGHLIGHTS:**

- 15,970 SF REFRIGERATED WAREHOUSE
   ON .516 ACRES
  - 1. 40'X65' REFRIGERATED UNIT
  - 2. 2 ROLL-TOP DOORS WITH TAILGATE
    - LOADING FOR 2 TRUCKS
  - 3. CEILINGS ARE ±11 CLEAR
  - 4. 800 AMP ELECTRIC SERVICES
  - 5. PARKING AVAILABLE
- ZONED INDUSTRIAL-1
- 60% MAXIMUM BUILDING COVERAGE
- 50' MAXIMUM HEIGHT
- EASY ACCESS TO RECENTLY
   CONSTRUCTED AND PROPOSED
   MID-RISE AND HIGH-RISE
   DEVELOPMENTS
- MORE THAN 11,000 RESIDENTIAL UNITS PROPOSED IN THE AREA WITH 2,400 RESIDENTIAL UNITS CURRENTLY UNDER CONSTRUCTION