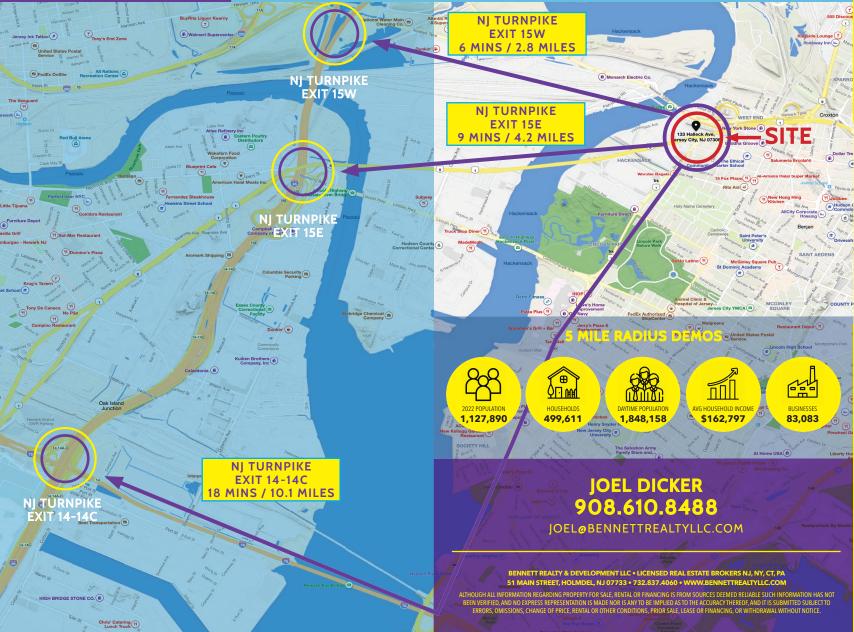

WAREHOUSE PROPERTY FOR SALE OR LEASE



# HALLECK AVENUE JERSEY CITY, NJ

## **PROPERTY HIGHLIGHTS:**

- 15,970 SF REFRIGERATED WAREHOUSE
   ON .516 ACRES
  - 1. 40'X65' REFRIGERATED UNIT
  - 2. 2 ROLL-TOP DOORS WITH TAILGATE
    - LOADING FOR 2 TRUCKS
  - 3. CEILINGS ARE ±11 CLEAR
  - 4. 800 AMP ELECTRIC SERVICES
  - 5. PARKING AVAILABLE
- ZONED INDUSTRIAL-1
- 60% MAXIMUM BUILDING COVERAGE
- 50' MAXIMUM HEIGHT
- EASY ACCESS TO RECENTLY
   CONSTRUCTED AND PROPOSED
   MID-RISE AND HIGH-RISE
   DEVELOPMENTS
- MORE THAN 11,000 RESIDENTIAL UNITS PROPOSED IN THE AREA WITH 2,400 RESIDENTIAL UNITS CURRENTLY UNDER CONSTRUCTION



WAREHOUSE PROPERTY
FOR SALE OR LEASE



# HALLECK AVENUE JERSEY CITY, NJ