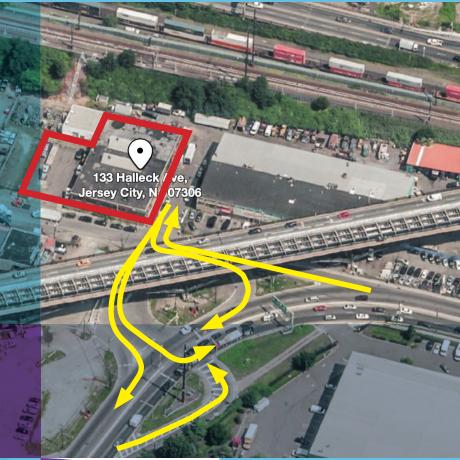

WAREHOUSE PROPERTY FOR SALE OR LEASE



# HALLECK AVENUE JERSEY CITY, NJ

## **PROPERTY HIGHLIGHTS:**

- 15,970 SF REFRIGERATED WAREHOUSE
   ON .516 ACRES
  - 1. 40'X65' REFRIGERATED UNIT
  - 2. 2 ROLL-TOP DOORS WITH TAILGATE
    - LOADING FOR 2 TRUCKS
  - 3. CEILINGS ARE ±11 CLEAR
  - 4. 800 AMP ELECTRIC SERVICES
  - 5. PARKING AVAILABLE
- ZONED INDUSTRIAL-1
- 60% MAXIMUM BUILDING COVERAGE
- 50' MAXIMUM HEIGHT
- EASY ACCESS TO RECENTLY
   CONSTRUCTED AND PROPOSED
   MID-RISE AND HIGH-RISE
   DEVELOPMENTS
- MORE THAN 11,000 RESIDENTIAL UNITS PROPOSED IN THE AREA WITH 2,400 RESIDENTIAL UNITS CURRENTLY UNDER CONSTRUCTION



WAREHOUSE PROPERTY
FOR SALE OR LEASE



# HALLECK AVENUE JERSEY CITY, NJ