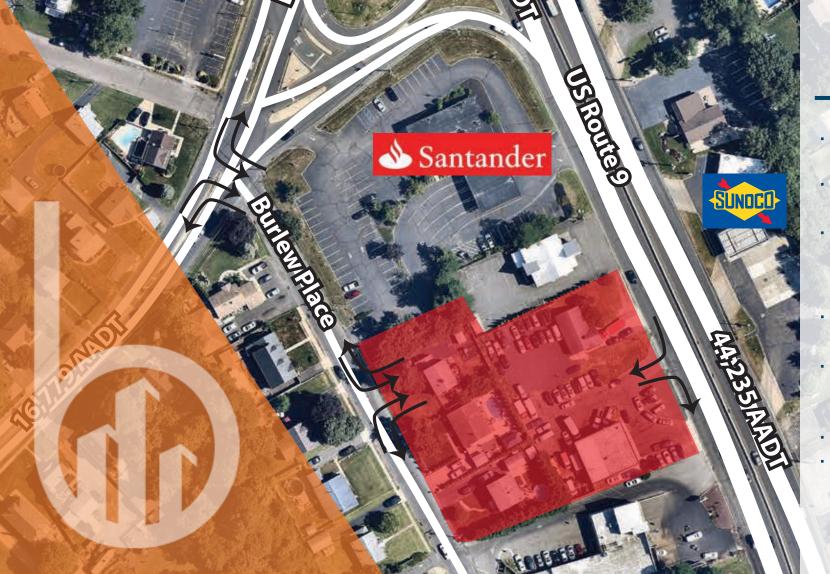

## 928 ROUTE 9 Route 9 and Burlew Place | Sayreville, NJ

## AVAILABLE FOR LEASE

**1.3 ACRE** AVAILABLE

- Pad Site Available for Ground Lease or Build to Suit
- Road improvements scheduled for 2023
- Will provide full access to Burlew Place facilitating Route 9 accessibility from Bordentown Avenue
- Direct Access From Route 9 South
- Access From Route 9 North Via The Bordentown Avenue Exchange
- Zoned Highway Business (B-3)
- Strong Traffic Counts Surround The Site

For more information, please contact:

Joel Dicker 908.610.8488 • joel@bennettrealtyllc.com

BENNETT REALTY & DEVELOPMENT LLC • LICENSED REAL ESTATE BROKERS NJ, NY, CT, PA • 24 S HOLMDEL ROAD, HOLMDEL, NJ 07733 • 732.837.4060 • WWW.BENNETTREALTYLLC.COM ALTHOUGH ALL INFORMATION REGARDING PROPERTY FOR SALE, RENTAL OR FINANCING IS FROM SOURCES DEEMED RELIABLE SUCH INFORMATION HAS NOT BEEN VERIFIED, AND NO EXPRESS REPRESENTATION IS MADE NOR IS ANY TO BE IMPLIED AS TO THE ACCURACY THEREOF, AND IT IS SUBMITTED SUBJECT TO ERRORS, OMISSIONS, CHANGE OF PRICE, RENTAL OR OTHER CONDITIONS, PRIOR SALE, LEASE OR FINANCING, OR WITHDRAWAL WITHOUT NOTICE.