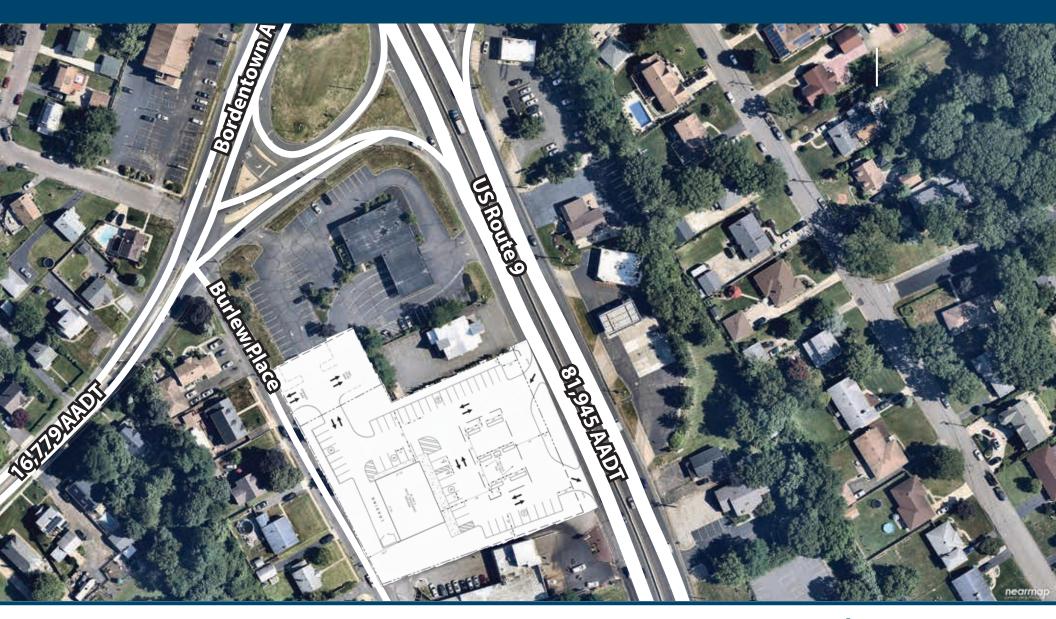

## 928 ROUTE 9 Route 9 and Burlew Place | Sayreville, NJ

## AVAILABLE FOR LEASE

**1.3 ACRE** AVAILABLE

- Pad Site Available for Ground Lease or Build to Suit
- Road improvements scheduled for 2023
- Will provide full access to Burlew Place facilitating Route 9 accessibility from Bordentown Avenue
- Direct Access From Route 9 South
- Access From Route 9 North Via The Bordentown Avenue Exchange
- Zoned Highway Business (B-3)
- Strong Traffic Counts Surround The Site

For more information, please contact:

Joel Dicker 908.610.8488 • joel@bennettrealtyllc.com

BENNETT REALTY & DEVELOPMENT LLC • LICENSED REAL ESTATE BROKERS NJ, NY, CT, PA • 24 S HOLMDEL ROAD, HOLMDEL, NJ 07733 • 732.837.4060 • WWW.BENNETTREALTYLLC.COM ALTHOUGH ALL INFORMATION REGARDING PROPERTY FOR SALE, RENTAL OR FINANCING IS FROM SOURCES DEEMED RELIABLE SUCH INFORMATION HAS NOT BEEN VERIFIED, AND NO EXPRESS REPRESENTATION IS MADE NOR IS ANY TO BE IMPLIED AS TO THE ACCURACY THEREOF, AND IT IS SUBMITTED SUBJECT TO ERRORS, OMISSIONS, CHANGE OF PRICE, RENTAL OR OTHER CONDITIONS, PRIOR SALE, LEASE OR FINANCING, OR WITHDRAWAL WITHOUT NOTICE.