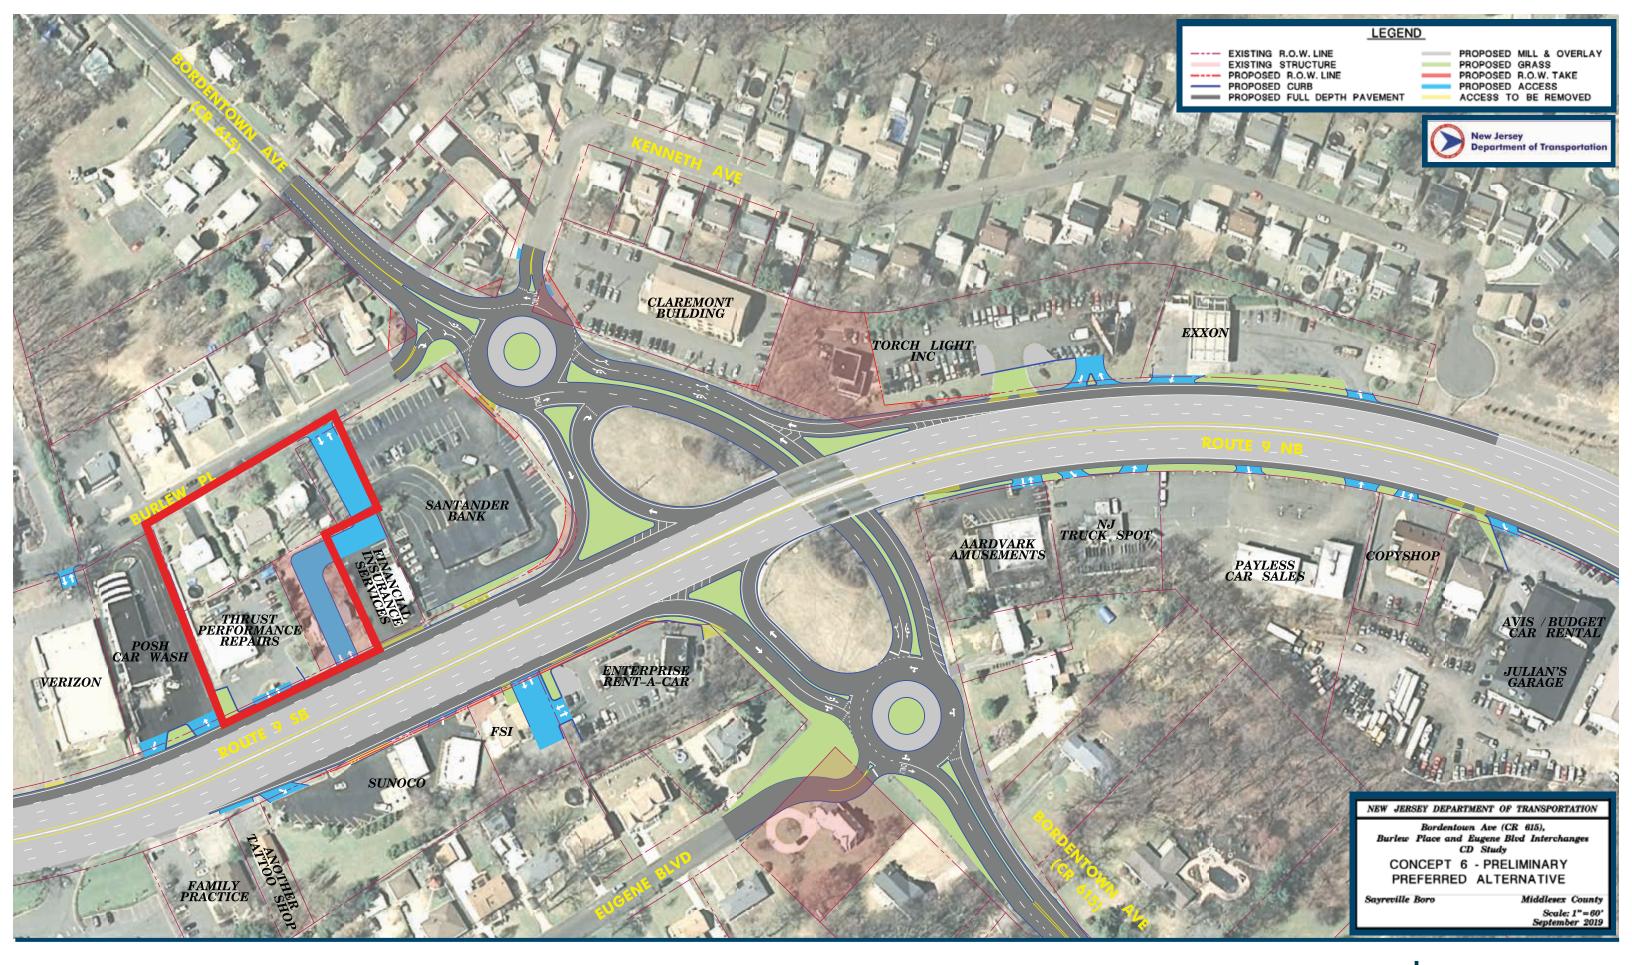

## AVAILABLE FOR LEASE

**1.3 ACRE** AVAILABLE

- Pad Site Available for Ground Lease or Build to Suit
- Road improvements scheduled for 2023
- Will provide full access to Burlew Place facilitating Route 9 accessibility from Bordentown Avenue
- Direct Access From Route 9 South
- Access From Route 9 North Via The Bordentown Avenue Exchange
- Zoned Highway Business (B-3)
- Strong Traffic Counts Surround The Site

For more information, please contact:

Joel Dicker 908.610.8488 • joel@bennettrealtyllc.com

BENNETT REALTY & DEVELOPMENT LLC + LICENSED REAL ESTATE BROKERS NJ, NY, CT, PA + 24 S HOLMDEL ROAD, HOLMDEL, NJ 07733 + 732.837.4060 • WWW.BENNETTREALTYLLC.COM ALTHOUGH ALL INFORMATION REGARDING PROPERTY FOR SALE, RENTAL OR FINANCING IS FROM SOURCES DEEMED RELIABLE SUCH INFORMATION HAS NOT BEEN VERIFIED, AND NO EXPRESS REPRESENTATION IS MADE NOR IS ANY TO BE IMPLIED AS TO THE ACCURACY THEREOF, AND IT IS SUBMITTED SUBJECT TO ERRORS, OMISSIONS, CHANGE OF PRICE, RENTAL OR OTHER CONDITIONS, PRIOR SALE, LEASE OR FINANCING, OR WITHDRAWAL WITHOUT NOTICE.