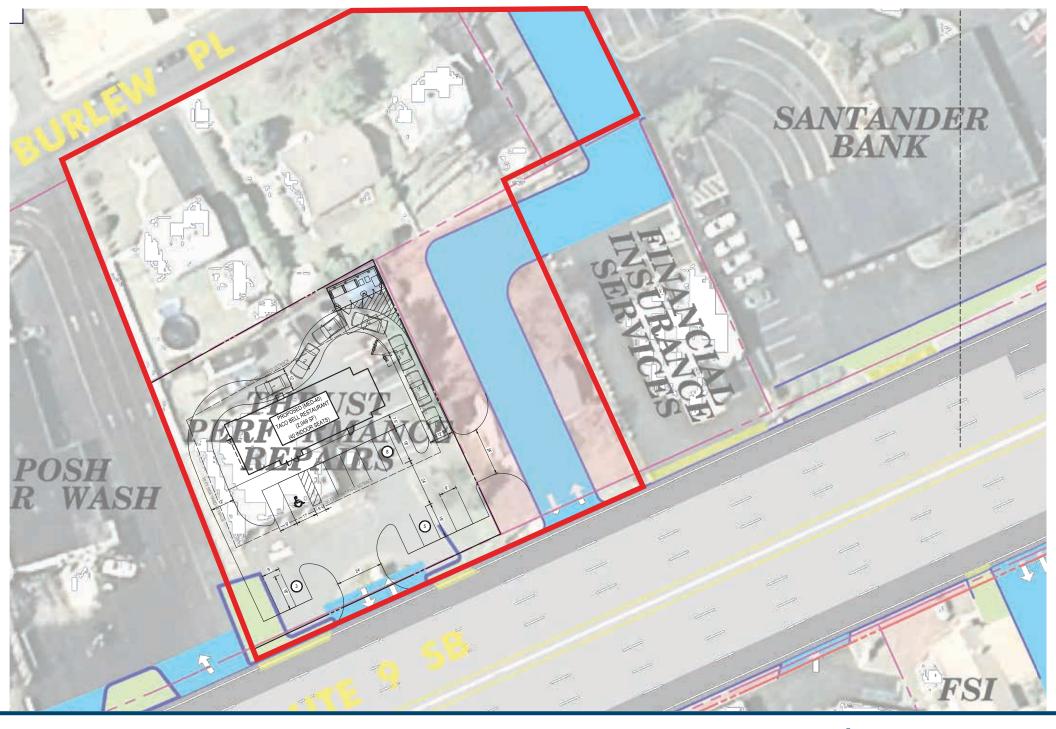

## Potential Site Plan 928 Route 9 | Sayreville, NJ

For more information, please contact:

Joel Dicker 908.610.8488 • joel@bennettrealtyllc.com

BENNETT REALTY & DEVELOPMENT LLC • LICENSED REAL ESTATE BROKERS NJ, NY, CT, PA • 24 S HOLMDEL ROAD, HOLMDEL, NJ 07733 • 732.837.4060 • WWW.BENNETTREALTYLLC.COM ALTHOUGH ALL INFORMATION REGARDING PROPERTY FOR SALE, RENTAL OR FINANCING IS FROM SOURCES DEEMED RELIABLE SUCH INFORMATION HAS NOT BEEN VERIFIED, AND NO EXPRESS REPRESENTATION IS MADE NOR IS ANY TO BE IMPLIED AS TO THE ACCURACY THEREOF, AND IT IS SUBMITTED SUBJECT TO ERRORS, OMISSIONS, CHANGE OF PRICE, RENTAL OR OTHER CONDITIONS, PRIOR SALE, LEASE OR FINANCING, OR WITHDRAWAL WITHOUT NOTICE.