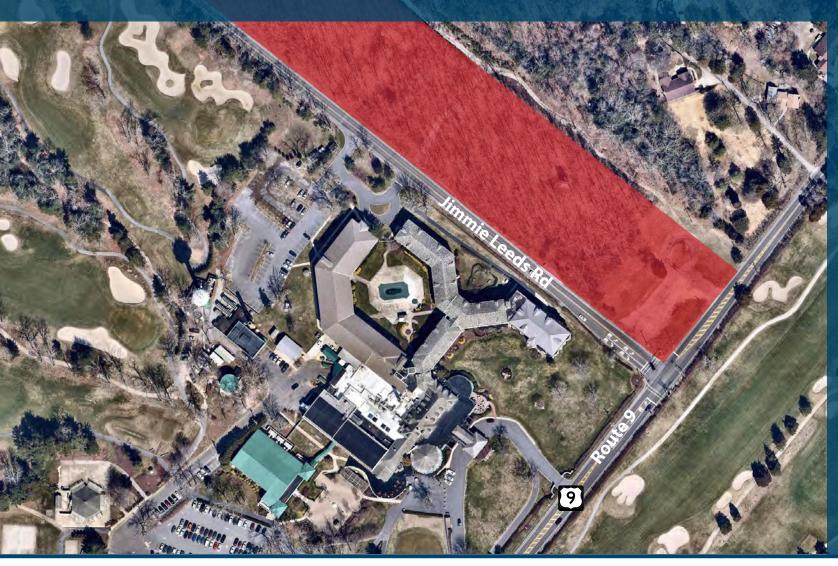

## Route 9 & Jimmie Leeds Road Northwest Corner GALLOWAY, NJ

## FOR SALE OR LEASE

- Up to 14 acres available for sale or lease
- Zoned Community Commercial and Neighborhood Residential
- Across the street from the landmark Seaview Hotel and Golf Club
- Close proximity to AtlantiCare Regional Medical Center, Atlantic City casinos, Stockton University, and Atlantic City International Airport
- Ideal uses include: multi-family residential, senior living, medical use, convenience retail, and restaurant
- All utilities