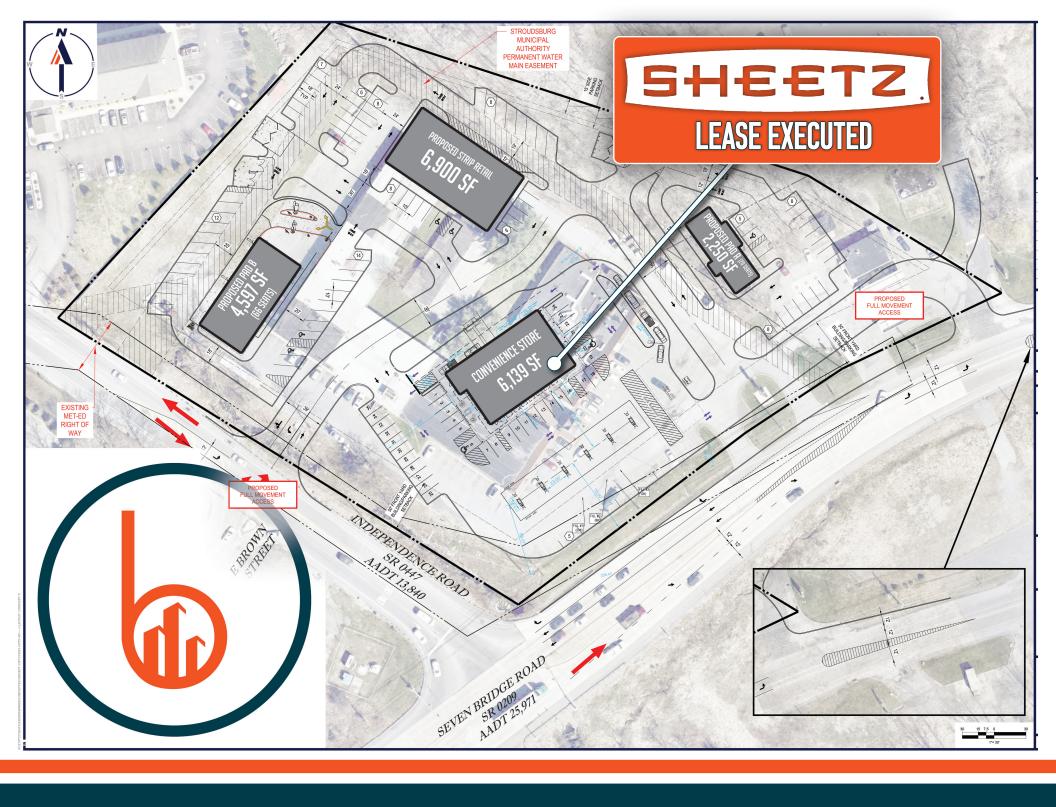

PRIME COMMERCIAL PAD SITES AVAILABLE FOR LEASE



ROUTES 209 & 447 SMITHFIELD TWP, PA 18350

AT KEY I-80 INTERCHANGE AND GATEWAY TO MONROE COUNTY'S POCONO RESORTS.









## POCONO MOUNTAINS DRAW 27.9MILLION VISITORS EACH YEAR, AN INCREASE OF 3.3 MILLION VISITORS IN 5 YEARS.

POPULATION OF MONROE COUNTY 2022 IS 168,023

| 9          |                         |                            |                                    | \$                                |
|------------|-------------------------|----------------------------|------------------------------------|-----------------------------------|
| 3<br>MILES | 24,860 Total Population | 28,257  Daytime Population | <b>2.46</b> Average Household Size | \$84,475 Average Household Income |
| 5<br>MILES | 41,835 Total Population | 43,803  Daytime Population | 2.53 Average Household Size        | \$90,708 Average Household Income |
| 7<br>MILES | 64,792 Total Population | 62,445  Daytime Population | <b>2.