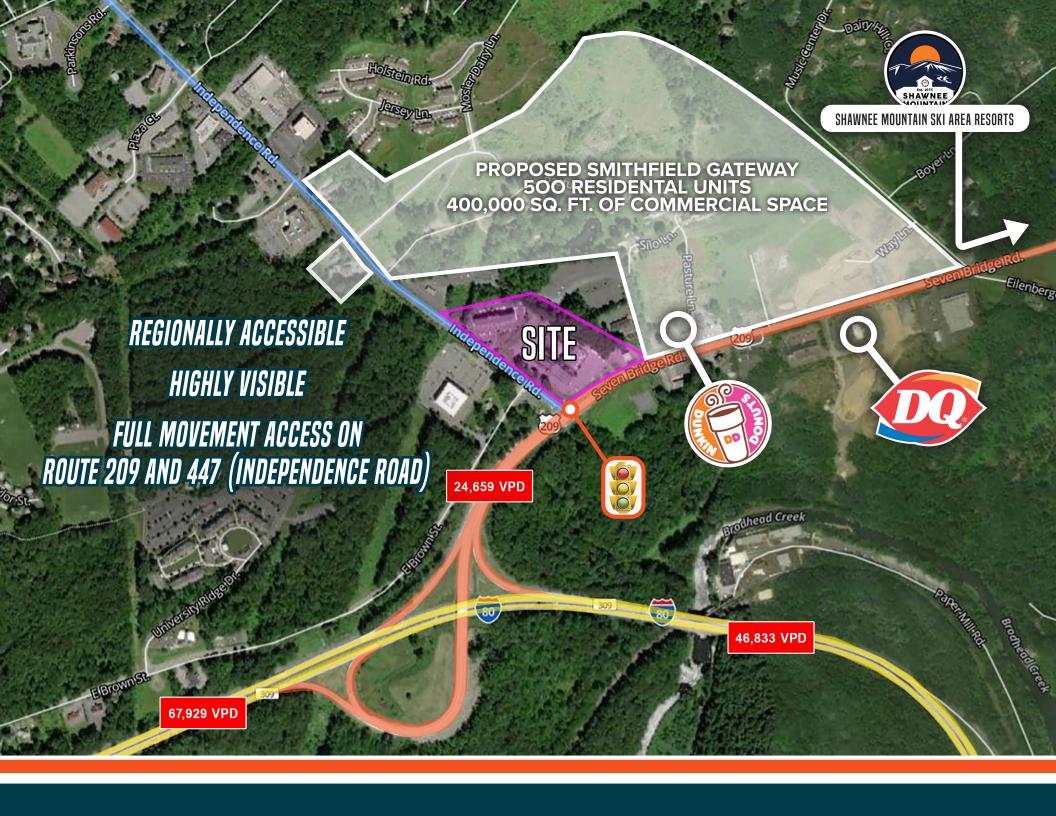

PRIME COMMERCIAL PAD SITES AVAILABLE FOR LEASE



ROUTES 209 & 447 SMITHFIELD TWP, PA 18350

AT KEY I-80 INTERCHANGE AND GATEWAY TO MONROE COUNTY'S POCONO RESORTS.









## POCONO MOUNTAINS DRAW 27.9MILLION VISITORS EACH YEAR, AN INCREASE OF 3.3 MILLION VISITORS IN 5 YEARS.

POPULATION OF MONROE COUNTY 2022 IS 168,023

| 9          |                         |                            |                                    | \$                                |
|------------|-------------------------|----------------------------|------------------------------------|-----------------------------------|
| 3<br>MILES | 24,860 Total Population | 28,257  Daytime Population | <b>2.46</b> Average Household Size | \$84,475 Average Household Income |
| 5<br>MILES | 41,835 Total Population | 43,803  Daytime Population | 2.53 Average Household Size        | \$90,708 Average Household Income |
| 7<br>MILES | 64,792 Total Population | 62,445  Daytime Population |