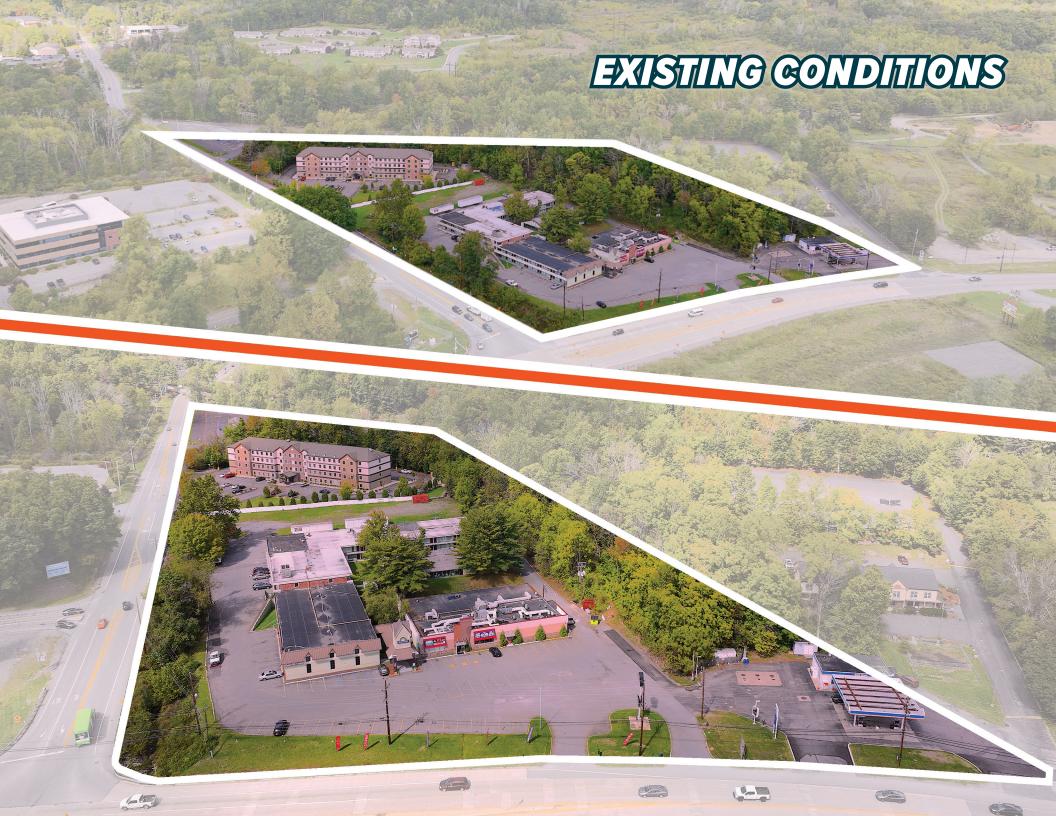

PRIME COMMERCIAL PAD SITES AVAILABLE FOR LEASE



ROUTES 209 & 447 SMITHFIELD TWP, PA 18350

AT KEY I-80 INTERCHANGE AND GATEWAY TO MONROE COUNTY'S POCONO RESORTS.









## POCONO MOUNTAINS DRAW 27.9MILLION VISITORS EACH YEAR, AN INCREASE OF 3.3 MILLION VISITORS IN 5 YEARS.

POPULATION OF MONROE COUNTY 2022 IS 168,023

| 9          |                         |                            |                                    | \$                                |
|------------|-------------------------|----------------------------|------------------------------------|-----------------------------------|
| 3<br>MILES | 24,860 Total Population | 28,257  Daytime Population | <b>2.46</b> Average Household Size | \$84,475 Average Household Income |
| 5<br>MILES | 41,835 Total Population | 43,803  Daytime Population | 2.53 Average Household Size        | \$90,708 Average Household Income |
| 7<br>MILES | 64,792 Total Population | 62,445  Daytime Population | <b>