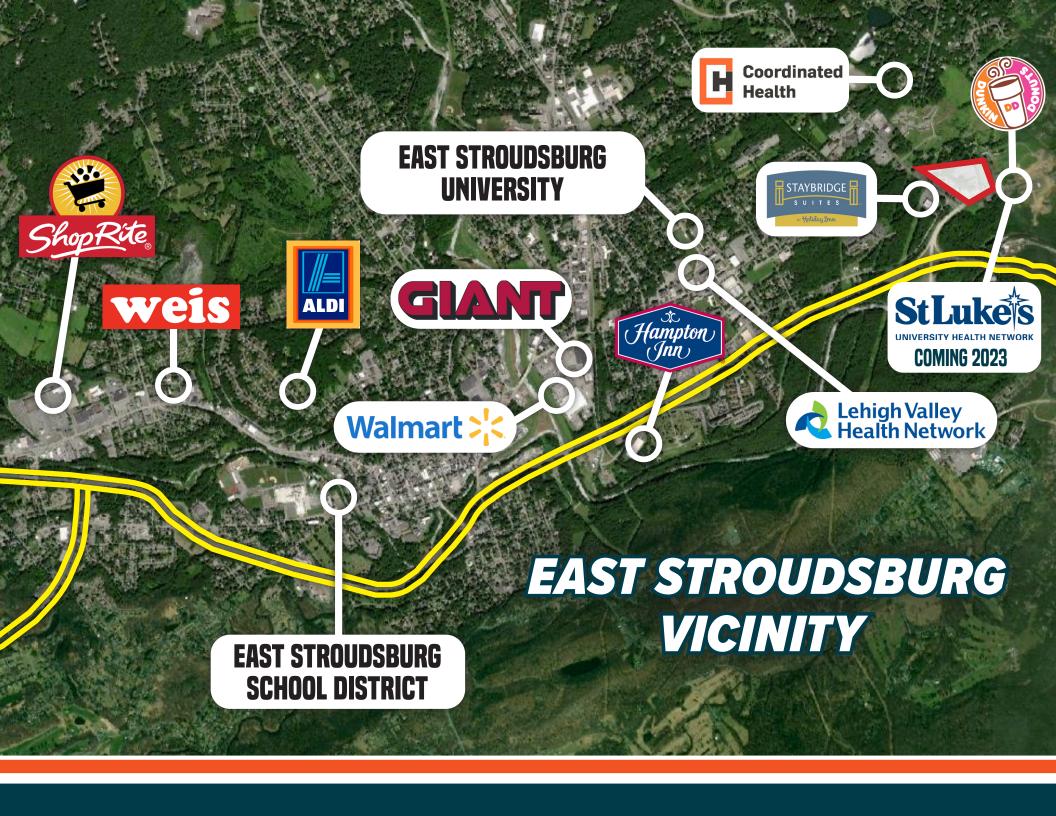

PRIME COMMERCIAL PAD SITES AVAILABLE FOR LEASE



ROUTES 209 & 447 SMITHFIELD TWP, PA 18350

AT KEY I-80 INTERCHANGE AND GATEWAY TO MONROE COUNTY'S POCONO RESORTS.









## POCONO MOUNTAINS DRAW 27.9MILLION VISITORS EACH YEAR, AN INCREASE OF 3.3 MILLION VISITORS IN 5 YEARS.

POPULATION OF MONROE COUNTY 2022 IS 168,023

| 9          |                         |                            |                                    | \$                                |
|------------|-------------------------|----------------------------|------------------------------------|-----------------------------------|
| 3<br>MILES | 24,860 Total Population | 28,257  Daytime Population | <b>2.46</b> Average Household Size | \$84,475 Average Household Income |
| 5<br>MILES | 41,835 Total Population | 43,803  Daytime Population | 2.53 Average Household Size        | \$90,708 Average Household Income |
| 7<br>MILES | 64,792 Total Population | 62,445  Daytime Population | <